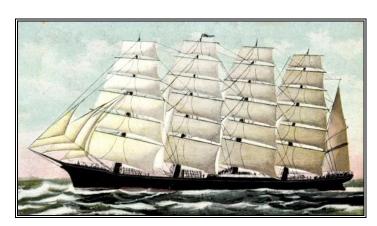

### > Sailships Potosi & Preussen - shown on paintings <

#### **PAINTINGS:**

Potosi Germany - "Flying P Line"

Preussen Germany - "Flying P Line"