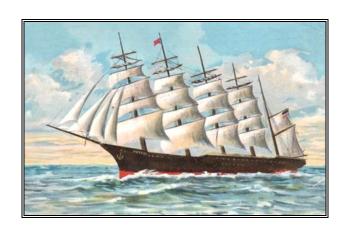

### > Sailships Potosi & Preussen - shown on paintings <

#### **PAINTINGS:**

Potosi Germany - "Flying P Line"

Preussen Germany - "Flying P Line"