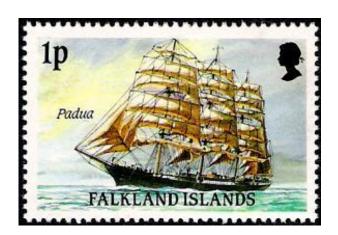

#### SAILSHIPS SHOWN ON STAMPS:

Padua - Priwall - Passat - Pamir - Pommern Germany - all of the "Flying P Line"

P.S.:

The sign ( ) indicates sailships on which I have travelled.