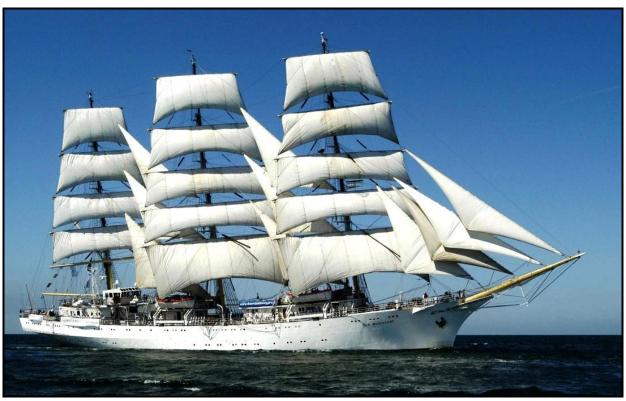

#### Krusenstern Russia

Note: The Krusenstern was previously the **Padua** of Carl Laeisz' famous "Flying P Line" in Hamburg/Germany

Bernd Rohrmann Dec 2011