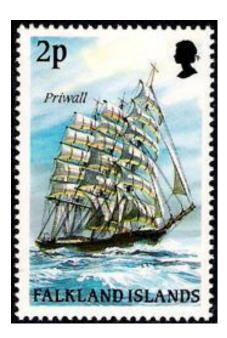

#### SAILSHIPS SHOWN ON STAMPS:

Padua - Priwall - Passat - Pamir - Pommern Germany - all of the "Flying P Line"

P.S.:

The sign ( ) indicates sailships on which I have travelled.