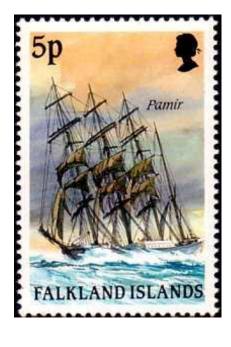

#### SAILSHIPS SHOWN ON STAMPS:

Padua - Priwall - Passat - Pamir - Pommern Germany - all of the "Flying P Line"

P.S.:

The sign ( ) indicates sailships on which I have travelled.