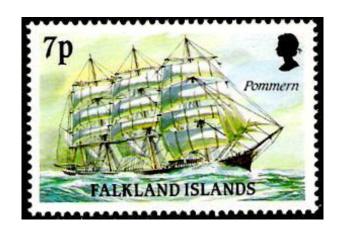

#### SAILSHIPS SHOWN ON STAMPS:

Padua - Priwall - Passat - Pamir - Pommern Germany - all of the "Flying P Line"

P.S.:

The sign ( ) indicates sailships on which I have travelled.