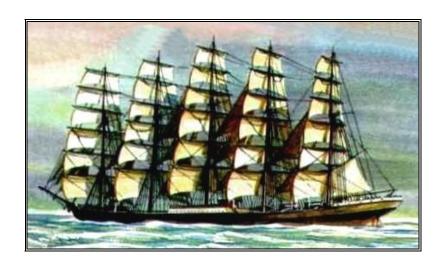

### > Sailships Potosi & Preussen - shown on paintings <

#### **PAINTINGS:**

Potosi Germany - "Flying P Line"

Preussen Germany - "Flying P Line"