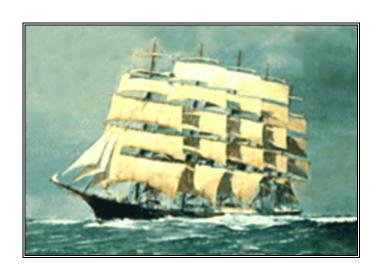

#### Krusenstern Russia

Note: The Krusenstern was previously the **Padua** of Carl Laeisz' famous "Flying P Line" in Hamburg/Germany

Bernd Rohrmann Dec 2011