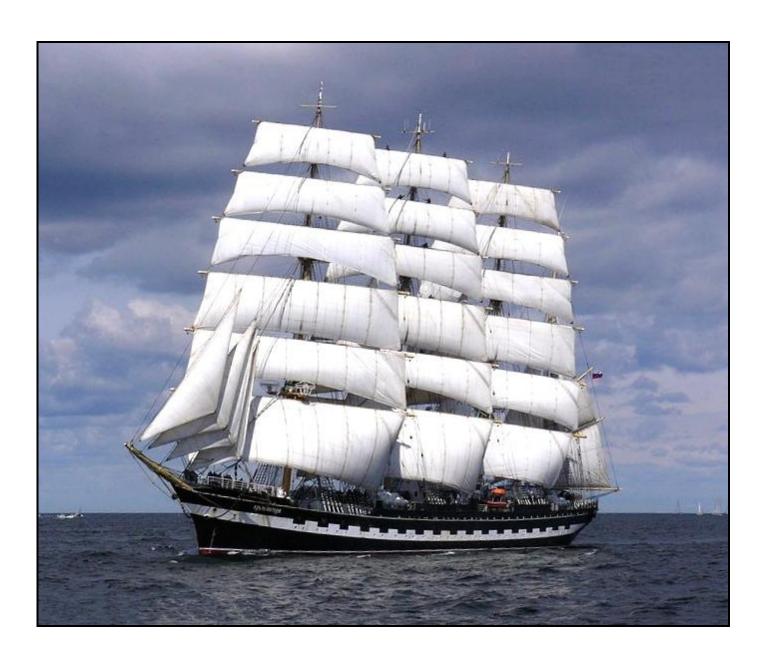

#### Krusenstern Russia

Note: The Krusenstern was previously the **Padua** of Carl Laeisz' famous "Flying P Line" in Hamburg/Germany

Bernd Rohrmann Dec 2011