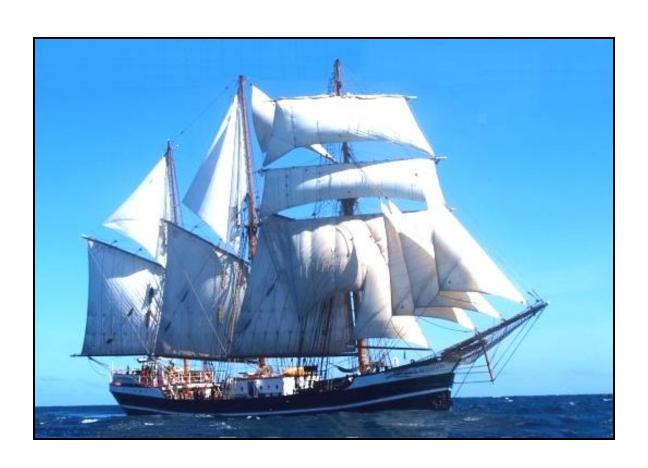

#### Krusenstern Russia

Note: The Krusenstern was previously the **Padua** of Carl Laeisz' famous "Flying P Line" in Hamburg/Germany

Bernd Rohrmann Dec 2011