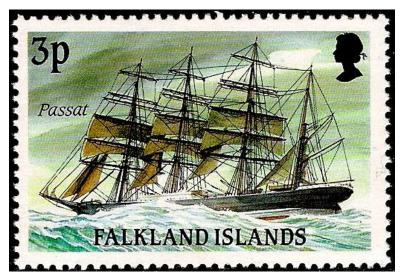

#### SAILSHIPS SHOWN ON STAMPS:

Padua - Priwall - Passat - Pamir - Pommern Germany - all of the "Flying P Line"

P.S.:

The sign ( ) indicates sailships on which I have travelled.