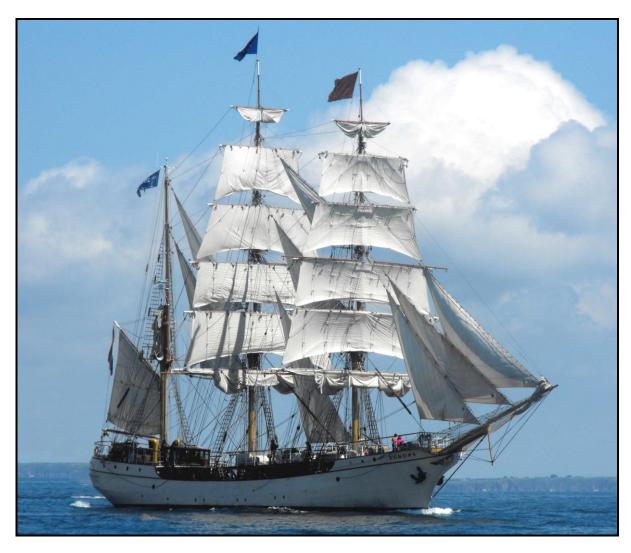

f Grand sailships

Photos & paintings collected by Bernd Rohrmann



Bernd Rohrmann Dec 2011

#### Krusenstern Russia



Note: The Krusenstern was previously the **Padua** of Carl Laeisz' famous "Flying P Line" in Hamburg/Germany

Bernd Rohrmann Dec 2011

### Amerigo Vespucci Italy



Bernd Rohrmann Dec 2011

### Gorch Fock *Germany* & Thor Heyerdahl *Germany*





Bernd Rohrmann May 2015

### Statsraad Lehmkuhl Norway & Christian Radich Norway





Bernd Rohrmann Dec 2011

Sedov Russia & Dar Mlodziezy Poland





Bernd Rohrmann Dec 2011

Tarangini *India* & Esmeralda *Chile* 





Bernd Rohrmann Dec 2011

#### Zinat Al Bihaar Oman



Bernd Rohrmann Dec 2011

Xyz Dow Dubai



Bernd Rohrmann Dec 2011

### StarClipper Monaco&Sweden



Bernd Rohrmann Dec 2011

### Europa & Tecla Netherlands





Bernd Rohrmann Dec 2011

Enterprize Australia

[Replica of the Enterprize in 1836]





Bernd Rohrmann May 2015

Noorderlicht Netherlands Opal Iceland





### "Flying P Line"

### > Sailships Potosi & Preussen - shown on paintings <











## > shown on stamps <











#### **Bernd Rohrmann**

Selection of "sail ship luminaries" and sail ships for excursions

#### January 2012 & May 2015

#### **PHOTOS:**

Amerigi Vespucci Italy
Christian Radich Norway
Dar Mlodziezy Poland

Enterprize Australia Replica of the Enterprize from 1836

**(1)** 

Esmeralda Chile

Europa Netherlands
Gorch Fock Germany

Krusenstern Russia ex Padua Germany - "Flying P Line"

Noorderlicht Netherlands

Opal Iceland

Potosi Germany "Flying P Line" - ship does not exist anymore

Preussen Germany "Flying P